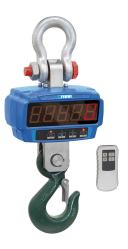

## ART. D010/0100 DIGITAL CRANE SCALES

## **CFERVI**

WITH CAST ALUMINUM STRUCTURE, EQUIPPED WITH BATTERY, CHARGER, INFRARED REMOTE CONTROL AND SOUND SIGNAL DOUBLE UNIT OF...

| Digits sizes         |
|----------------------|
| Capacity             |
| Reading              |
| Minimum weighing     |
| Max weight           |
| Battery              |
| Net weight           |
| EAN Code             |
| Gross weight         |
| Packaging dimensions |
|                      |

| 1000 kg          |
|------------------|
| 0.500 kg         |
| 0.500 kg         |
| 150%             |
| 1 x 6 V 4 Ah     |
| 7,1 kg           |
| 8012667386108    |
| 5,00 kg          |
| 510x345x300 h mm |

## Included

Battery charger 6V 4Ah battery Infrared remote control Upper shackle Hook with anti-slip device